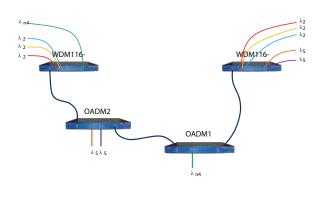

# Next Generation Transport Network



OPTICAL ADD/DROP MUX FOR LAMBDA DROP



#### **Product Description:**

Plexstar® OADM family of products selectively adds and removes wavelengths while passing on others rather than combining or separating all wavelengths.

**Note:** OADMs are similar in many respects to SDH ADMs, except that only optical wavelengths are added and dropped, and no conversion of the signal from optical to electrical takes place.

### Application/Use:

- Optical add/drop multiplexer and/or
- Terminal multiplexer/de-multiplexer

## 

#### OADM01, OADM02 in a metro DWDM solution